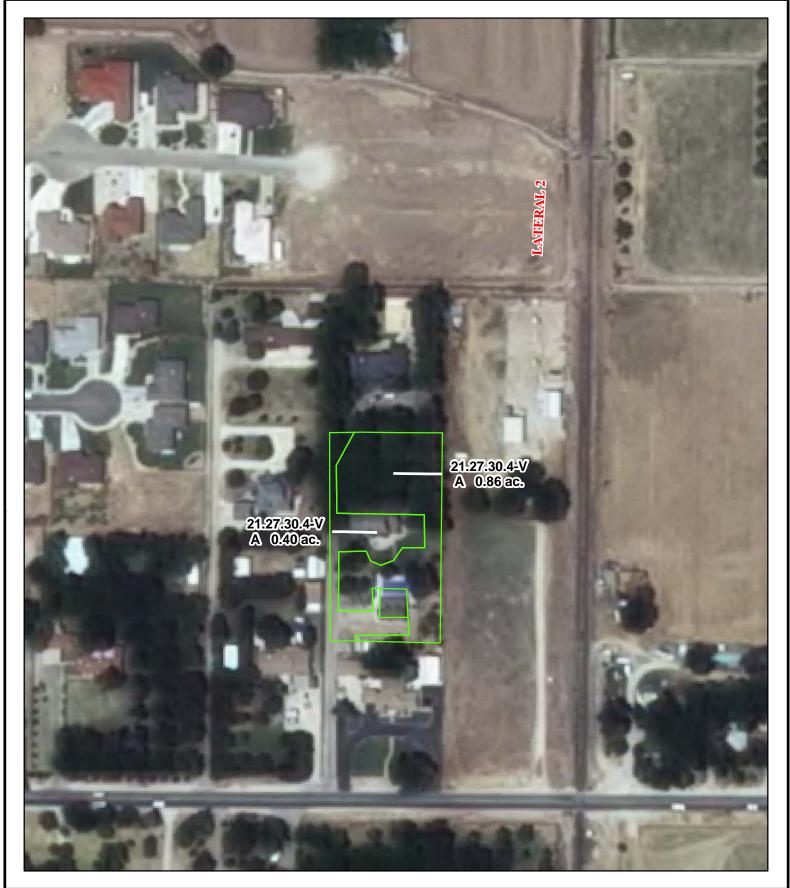

#### f. Location and Amount of Irrigated Acreage:

Section 30, Township 21S, Range 27E, N.M.P.M.

Pt. SE<sup>1</sup>/<sub>4</sub> 1.26 acres

Total: 1.26 acres

As shown on the attached revised Hydrographic Survey Map for Subfile No. 21.27.30.4-V, and the CID Section Hydrographic Survey Map Sheet No. 41 (1999-2011), included in Part F of this Appendix, representing the Court record as of the date of the filing of this Decree.

# **Tract Boundaries**

Surface Water Only

Supplemental Groundwater Reservoir / Pond No Right

2009 Digital Orthophotography Grid Interval = 1000Scale 1 " = 150; 1:1,800

# **Pecos River Stream System Carlsbad Irrigation District**

Hydrographic Survey Township 21

David M. & Christine Shoup Rev. Trust Subfile 21.27.30.4-V

D.D.